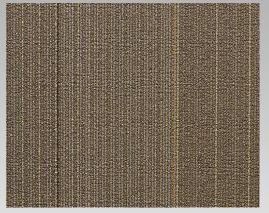

PAINTED STRAIGHT WOOD BASE, GREY STN

SCHLUTER SCHIENE TRANSITION

CARPET: SHAW CONTRACT NO RULES, DISPERSE TILE, CLIMATE, 1/4 TURN ISNTALL

**SEALED CONCRETE** 

RUBBER BASE JOHNSONITE 63 BURNT UMBER

SHAW CONTRACT TERRAIN II, SHADE