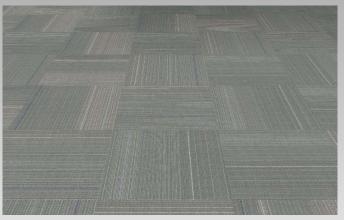

PAINTED STRAIGHT WOOD BASE, GREY STN

SCHLUTER SCHIENE TRANSITION

CARPET: SHAW CONTRACT NO RULES, DISPERSE TILE, CLIMATE, 1/4 TURN ISNTALL

**SEALED CONCRETE** 

RUBBER BASE JOHNSONITE 63 BURNT UMBER

SHAW CONTRACT TERRAIN II, SHADE