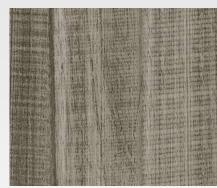

PAINTED STRAIGHT WOOD BASE, GREY STN

SCHLUTER SCHIENE TRANSITION

CARPET: SHAW CONTRACT NO RULES, DISPERSE TILE, CLIMATE, 1/4 TURN ISNTALL

**SEALED CONCRETE** 

RUBBER BASE JOHNSONITE 63 BURNT UMBER

SHAW CONTRACT TERRAIN II, SHADE