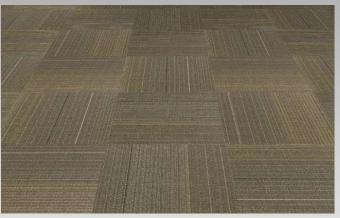

PAINTED STRAIGHT WOOD BASE, GREY STN

SCHLUTER SCHIENE TRANSITION

CARPET: SHAW CONTRACT NO RULES, DISPERSE TILE, CLIMATE, 1/4 TURN ISNTALL

**SEALED CONCRETE** 

RUBBER BASE JOHNSONITE 63 BURNT UMBER

SHAW CONTRACT TERRAIN II, SHADE