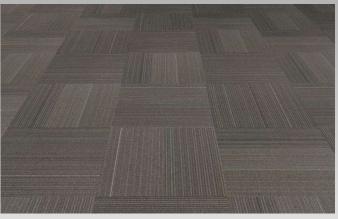

PAINTED STRAIGHT WOOD BASE, GREY STN

SCHLUTER SCHIENE TRANSITION

CARPET: SHAW CONTRACT NO RULES, DISPERSE TILE, CLIMATE, 1/4 TURN ISNTALL

**SEALED CONCRETE** 

RUBBER BASE JOHNSONITE 63 BURNT UMBER

SHAW CONTRACT TERRAIN II, SHADE