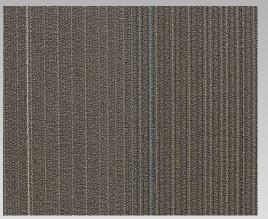

PAINTED STRAIGHT WOOD BASE, GREY STN

SCHLUTER SCHIENE TRANSITION

CARPET: SHAW CONTRACT NO RULES, DISPERSE TILE, CLIMATE, 1/4 TURN ISNTALL

**SEALED CONCRETE** 

RUBBER BASE JOHNSONITE 63 BURNT UMBER

SHAW CONTRACT TERRAIN II, SHADE