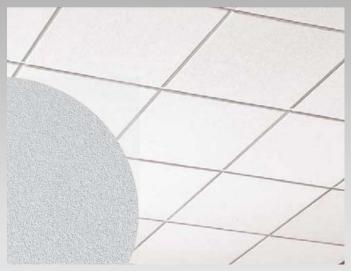

#### PALLETTE "A" CONSTRUCTION STANDARDS (DOR:7/9/2019)

| Line # | KEY       | MANUFACTURER        | NAME                                                  | NUMBER                                                    | COLOR / FINISH    | FABRIC / MATERIAL | REP INFORMATION            | DESCRIPTION                                              |
|--------|-----------|---------------------|-------------------------------------------------------|-----------------------------------------------------------|-------------------|-------------------|----------------------------|----------------------------------------------------------|
| 1      | PAINT-1   | Sherwin Williams    | Emerald Interior Acrylic Flat Walls / Semi Gloss Trim | SW-6252                                                   | Ice Cube          | -                 | Orion                      | Common Wall Paint & Trim                                 |
| 2      | PAINT-2   | Sherwin Williams    | Emerald Interior Acrylic Flat Walls                   | SW-9060                                                   | Connors Lakefront | -                 | Orion                      | Accent Paint                                             |
| 3      | WBW       | Koroseal            | Wall Talker Mag Write White                           | M24800                                                    | White             | -                 | Orion                      |                                                          |
|        |           |                     | Aluminum Trim                                         | 1-3/4" x 5/16"                                            | Annodized         |                   | Orion                      |                                                          |
| 4      | CC-FF     | TBD                 | Concrete Floor Seal                                   | CC-FF                                                     | Seal              | -                 | GC - Approved by Orion     | Clean / Seal Concrete                                    |
| 5      | CPT-1     | Shaw                | No Rules - Disperse Tile                              | 59576                                                     | Climate - 75765   | -                 | Dawn Van Dyke 704.668.7938 | Carpet Tile - 1/4 Turn Install                           |
| 6      | BASE-1    | Johnsonite          | 63 Bumt Umber B                                       | 63                                                        | Burnt Umber B     | -                 | Orion                      | 4" Wall Base (COVE) (CPT Tile & VCT)                     |
| 7      | LVP       | Shaw                | Terrain II 6"x48" - 20 Mil                            | 0454V                                                     | Shade - 00564     | -                 | Dawn Van Dyke 704.668.7938 | 6" Luxury Vinyl Plank (Entry, Reception & Break) 20mil   |
| 8      | BASE-2    | Flat Maple          | 1x6 flat stock stained gray with shoe mold            | Stain TBD Will Match Doors & LVP                          |                   |                   | GC - Approved by Orion     |                                                          |
| 9      | TRANS-1   | Schluter            | Schiene (Same-height Transition)                      | SCHIENE                                                   | Stainless         | -                 | Orion                      | Carpet Tile - LVP Transition (Metal)                     |
| 10     | TRANS-2   | Schluter            | RENO-TK (Sloped Transition)                           | RENO-TK                                                   | Stainless         | -                 | Orion                      | Carpet Tile - LVP Transition (Metal)                     |
| 11     | LAM-1     | Wilsonart           | Slate Gray                                            | D91-60                                                    | Matte             | -                 | Orion                      | Uppers & Lowers - Millwork                               |
| 12     | SS-1      | Wilsonart           | Solid Surface Triton 9212CM                           | 9212CM - Eased Edge 1"                                    | Triton            | -                 | Orion                      | Solid Surface Tops & Backsplash                          |
| 13     | SS-2      | Wilsonart           | Solid Surface Triton 9212CM Backsplash                | 1/2" Backsplash                                           |                   |                   |                            |                                                          |
| 14     | GL-1      | Shop                | 1/2" Clear Tempered (Butt-Joint)                      |                                                           | TBD               | -                 | Orion                      | Reception Entry - Full Light Glass (Side Lights)         |
| 15     | GL DOOR-1 | Shop                | 1/2" Clear Tempered (Full Height)                     |                                                           | TBD               | -                 | Orion                      | Reception Entry - 3-0" Double Doors                      |
| 16     | GL DOOR-1 | Shop                | 24" Ladder Style Pull                                 |                                                           | Brushed Stainless | -                 | Orion                      |                                                          |
| 17     | LF-1      | CREE                | LED Recessed Troffer 4K Lumen                         | ZR24C-40L-501K-10V-FD                                     | TBD               | -                 | Orion                      | 2x2 Lighting Fixure                                      |
| 18     | LF-RE     | Phillips            | 15W LED Tube 5K                                       | Fixure Specific                                           |                   |                   |                            |                                                          |
| 19     | LF-2      | Lithonia            | 4" Recessed WallWash                                  | LDN4-40-X-LW4-WR-LSS-MVOLT-X-X                            | TBD               | -                 | Orion                      | 4" Recessed Can Lights                                   |
| 20     | LF-3      | Jesco               | Under Cabinet Led Slim Stix                           | S601-400K                                                 | TBD               | -                 | Orion                      | Under Cabinet LED Light Fixture                          |
| 21     | E-1       | Trade               | 8 wire (Up to 4x 20amp Circuits) Furniture Infeed     | # of Circuits Depends upon # of Users                     | -                 | _                 | Orion with Electrician     | Power Infeed for Fumiture Systems - Via Trench / Core    |
| 22     | E-2       | Trade               | 1.5" Conduit (Data Cabling to Workstations)           |                                                           | -                 | -                 | Orion                      | 1.5" Conduit via Trench / Core (Flush Mounted Floor Box) |
| 23     | E-3       | Trade               | 2" Conduit (Riser to Telco)                           |                                                           | -                 | *                 | Orion                      | 2" Conduit for Data Circuit (Riser to Telco Closet)      |
| 24     | E-4       | Trade               | Conference Power - Floor Power Duplex & Conduit       |                                                           | -                 | _                 | Orion                      | Power & 1.5" Data Conduit in Flush Mounted Floor Box     |
| 25     | E-5       | Trade               | Faceplates, Switches, and Recepts WHITE               |                                                           |                   |                   |                            |                                                          |
| 26     | E-6       | Trade               | Leviton Occupancy Switches                            | ODS10-ID 120/277 V White                                  |                   |                   |                            |                                                          |
| 27     | E-7       | Trade               | 15Amp 125 V Combination USB 3.1A                      | Legrand or Similar                                        |                   |                   |                            |                                                          |
| 28     | CT-1      | Armstrong           | 2'x2' Acoustical Ceiling Tile                         | Ultima - 2x2 ACT BevelTegular Tiles & 916" Suprafine Grid | -                 | -                 | Orion                      | 2x2 Acoustical Ceiling & Grid                            |
| 30     | WATER-1   | Trade               | Water Supply Line Recessed Box / Supply               | Sioux Chief 696                                           | -                 | -                 | Orion                      | Waterline (Coffee, Water & Ice)                          |
| 31     | DOOR-1    | VT Industries (AWD) | Wood Full Lite Doors                                  | Full Lite Doors                                           | TBD               | -                 | VT Industries              | Interior Veneer Doors                                    |
| 32     | Hardware  | Top Knobs           | Nouveau III Collection or Similar                     | M1284 PN                                                  | Polished Nickel   | -                 | Orion                      | Cabinet Pulls / Hardware                                 |
| 33     | Hardware  | Blum                | Metabox 320M Drawer Series - BLUMATIC                 | Metabox 320M                                              | -                 | -                 | Orion                      | Drawer System                                            |
| 34     | Hardware  | Blum                | Soft Close Euro Hinge - Or Similar Soft Close         |                                                           |                   |                   |                            |                                                          |
| 35     | Hardware  | Elkay               | Celebrity Single Bowl Sink                            | GECR2521L                                                 | Stainless         | -                 | Orion                      | Kitchen Sink                                             |
| 36     | Hardware  | Kohler              | Purist Pull Out Spout                                 | K-7506                                                    | Polished Chrome   | -                 | Orion                      | Kitchen Faucet                                           |
| 37     | Appliance | GE                  | Botton-Freezer Refrigerator 20.9-cu ft or Similar     | ADA Compliant GFE24JSKSS                                  | Stainless         | 2                 | GC - Approved by Orion     | Refrigerator (add waterline)                             |
| 38     | Appliance | GE                  | 2.0-cuft Countertop Microwave 1,200 W or Similar      | ADA Compliant GPES7227SLSS                                | Stainless         | -                 | GC - Approved by Orion     | Microwave (add power duplex to nook locations)           |
| 39     | CN-1      | General Contractor  | Privacy - Deck to Deck Construction / Insulated       |                                                           | -                 | -                 | Orion                      | Conference Areas near Common Areas                       |
| 40     | CN-2      | General Contractor  | 4'x8' Fire Rated Plywood - Painted                    |                                                           | TBD               | -                 | Orion                      | Telco Closet (4'x8' Fire Rated Plywood - Painted)        |
| 41     | MDF-ELE   | Trade               | (2) 20Amp Circuits @ 72" AFF                          |                                                           |                   |                   |                            |                                                          |
| 42     | MDF-ELE-2 | Trade               | (1) 20AMP Circuit At 18" For Rack Service             |                                                           |                   |                   |                            |                                                          |
|        |           |                     |                                                       |                                                           |                   |                   |                            |                                                          |
|        |           |                     |                                                       |                                                           |                   |                   |                            |                                                          |