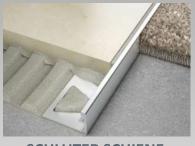

PAINTED STRAIGHT WOOD BASE, GREY STN

SCHLUTER SCHIENE TRANSITION

CARPET: SHAW CONTRACT NO RULES, DISPERSE TILE, CLIMATE, 1/4 TURN ISNTALL

**SEALED CONCRETE** 

RUBBER BASE JOHNSONITE 63 BURNT UMBER

SHAW CONTRACT TERRAIN II, SHADE