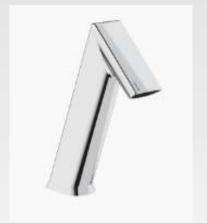

#### PALLETTE "A" CONSTRUCTION STANDARDS (DOR:7/9/2019)

| Line # | KEY       | MANUFACTURER        | NAME                                                  | NUMBER                                                    | COLOR / FINISH    | FABRIC / MATERIAL | REP INFORMATION            | DESCRIPTION                                              |
|--------|-----------|---------------------|-------------------------------------------------------|-----------------------------------------------------------|-------------------|-------------------|----------------------------|----------------------------------------------------------|
| 1      | PAINT-1   | Sherwin Williams    | Emerald Interior Acrylic Flat Walls / Semi Gloss Trim | SW-6252                                                   | Ice Cube          | -                 | Orion                      | Common Wall Paint & Trim                                 |
| 2      | PAINT-2   | Sherwin Williams    | Emerald Interior Acrylic Flat Walls                   | SW-9060                                                   | Connors Lakefront | -                 | Orion                      | Accent Paint                                             |
| 3      | WBW       | Koroseal            | Wall Talker Mag Write White                           | M24800                                                    | White             | -                 | Orion                      |                                                          |
|        |           |                     | Aluminum Trim                                         | 1-3/4" x 5/16"                                            | Annodized         |                   | Orion                      |                                                          |
| 4      | CC-FF     | TBD                 | Concrete Floor Seal                                   | CC-FF                                                     | Seal              | -                 | GC - Approved by Orion     | Clean / Seal Concrete                                    |
| 5      | CPT-1     | Shaw                | No Rules - Disperse Tile                              | 59576                                                     | Climate - 75765   | -                 | Dawn Van Dyke 704.668.7938 | Carpet Tile - 1/4 Turn Install                           |
| 6      | BASE-1    | Johnsonite          | 63 Bumt Umber B                                       | 63                                                        | Burnt Umber B     | -                 | Orion                      | 4" Wall Base (COVE) (CPT Tile & VCT)                     |
| 7      | LVP       | Shaw                | Terrain II 6"x48" - 20 Mil                            | 0454V                                                     | Shade - 00564     | -                 | Dawn Van Dyke 704.668.7938 | 6" Luxury Vinyl Plank (Entry, Reception & Break) 20mil   |
| 8      | BASE-2    | Flat Maple          | 1x6 flat stock stained gray with shoe mold            | Stain TBD Will Match Doors & LVP                          |                   |                   | GC - Approved by Orion     |                                                          |
| 9      | TRANS-1   | Schluter            | Schiene (Same-height Transition)                      | SCHIENE                                                   | Stainless         | -                 | Orion                      | Carpet Tile - LVP Transition (Metal)                     |
| 10     | TRANS-2   | Schluter            | RENO-TK (Sloped Transition)                           | RENO-TK                                                   | Stainless         | -                 | Orion                      | Carpet Tile - LVP Transition (Metal)                     |
| 11     | LAM-1     | Wilsonart           | Slate Gray                                            | D91-60                                                    | Matte             | -                 | Orion                      | Uppers & Lowers - Millwork                               |
| 12     | SS-1      | Wilsonart           | Solid Surface Triton 9212CM                           | 9212CM - Eased Edge 1"                                    | Triton            | -                 | Orion                      | Solid Surface Tops & Backsplash                          |
| 13     | SS-2      | Wilsonart           | Solid Surface Triton 9212CM Backsplash                | 1/2" Backsplash                                           |                   |                   |                            |                                                          |
| 14     | GL-1      | Shop                | 1/2" Clear Tempered (Butt-Joint)                      |                                                           | TBD               | -                 | Orion                      | Reception Entry - Full Light Glass (Side Lights)         |
| 15     | GL DOOR-1 | Shop                | 1/2" Clear Tempered (Full Height)                     |                                                           | TBD               | -                 | Orion                      | Reception Entry - 3-0" Double Doors                      |
| 16     | GL DOOR-1 | Shop                | 24" Ladder Style Pull                                 |                                                           | Brushed Stainless | -                 | Orion                      |                                                          |
| 17     | LF-1      | CREE                | LED Recessed Troffer 4K Lumen                         | ZR24C-40L-501K-10V-FD                                     | TBD               | -                 | Orion                      | 2x2 Lighting Fixure                                      |
| 18     | LF-RE     | Phillips            | 15W LED Tube 5K                                       | Fixure Specific                                           |                   |                   |                            |                                                          |
| 19     | LF-2      | Lithonia            | 4" Recessed WallWash                                  | LDN4-40-X-LW4-WR-LSS-MVOLT-X-X                            | TBD               | -                 | Orion                      | 4" Recessed Can Lights                                   |
| 20     | LF-3      | Jesco               | Under Cabinet Led Slim Stix                           | S601-400K                                                 | TBD               | -                 | Orion                      | Under Cabinet LED Light Fixture                          |
| 21     | E-1       | Trade               | 8 wire (Up to 4x 20amp Circuits) Furniture Infeed     | # of Circuits Depends upon # of Users                     | -                 | _                 | Orion with Electrician     | Power Infeed for Fumiture Systems - Via Trench / Core    |
| 22     | E-2       | Trade               | 1.5" Conduit (Data Cabling to Workstations)           |                                                           | -                 | -                 | Orion                      | 1.5" Conduit via Trench / Core (Flush Mounted Floor Box) |
| 23     | E-3       | Trade               | 2" Conduit (Riser to Telco)                           |                                                           | -                 | *                 | Orion                      | 2" Conduit for Data Circuit (Riser to Telco Closet)      |
| 24     | E-4       | Trade               | Conference Power - Floor Power Duplex & Conduit       |                                                           | -                 | _                 | Orion                      | Power & 1.5" Data Conduit in Flush Mounted Floor Box     |
| 25     | E-5       | Trade               | Faceplates, Switches, and Recepts WHITE               |                                                           |                   |                   |                            |                                                          |
| 26     | E-6       | Trade               | Leviton Occupancy Switches                            | ODS10-ID 120/277 V White                                  |                   |                   |                            |                                                          |
| 27     | E-7       | Trade               | 15Amp 125 V Combination USB 3.1A                      | Legrand or Similar                                        |                   |                   |                            |                                                          |
| 28     | CT-1      | Armstrong           | 2'x2' Acoustical Ceiling Tile                         | Ultima - 2x2 ACT BevelTegular Tiles & 916" Suprafine Grid | -                 | -                 | Orion                      | 2x2 Acoustical Ceiling & Grid                            |
| 30     | WATER-1   | Trade               | Water Supply Line Recessed Box / Supply               | Sioux Chief 696                                           | -                 | -                 | Orion                      | Waterline (Coffee, Water & Ice)                          |
| 31     | DOOR-1    | VT Industries (AWD) | Wood Full Lite Doors                                  | Full Lite Doors                                           | TBD               | -                 | VT Industries              | Interior Veneer Doors                                    |
| 32     | Hardware  | Top Knobs           | Nouveau III Collection or Similar                     | M1284 PN                                                  | Polished Nickel   | -                 | Orion                      | Cabinet Pulls / Hardware                                 |
| 33     | Hardware  | Blum                | Metabox 320M Drawer Series - BLUMATIC                 | Metabox 320M                                              | -                 | -                 | Orion                      | Drawer System                                            |
| 34     | Hardware  | Blum                | Soft Close Euro Hinge - Or Similar Soft Close         |                                                           |                   |                   |                            |                                                          |
| 35     | Hardware  | Elkay               | Celebrity Single Bowl Sink                            | GECR2521L                                                 | Stainless         | -                 | Orion                      | Kitchen Sink                                             |
| 36     | Hardware  | Kohler              | Purist Pull Out Spout                                 | K-7506                                                    | Polished Chrome   | -                 | Orion                      | Kitchen Faucet                                           |
| 37     | Appliance | GE                  | Botton-Freezer Refrigerator 20.9-cu ft or Similar     | ADA Compliant GFE24JSKSS                                  | Stainless         | 2                 | GC - Approved by Orion     | Refrigerator (add waterline)                             |
| 38     | Appliance | GE                  | 2.0-cuft Countertop Microwave 1,200 W or Similar      | ADA Compliant GPES7227SLSS                                | Stainless         | -                 | GC - Approved by Orion     | Microwave (add power duplex to nook locations)           |
| 39     | CN-1      | General Contractor  | Privacy - Deck to Deck Construction / Insulated       |                                                           | -                 | -                 | Orion                      | Conference Areas near Common Areas                       |
| 40     | CN-2      | General Contractor  | 4'x8' Fire Rated Plywood - Painted                    |                                                           | TBD               | -                 | Orion                      | Telco Closet (4'x8' Fire Rated Plywood - Painted)        |
| 41     | MDF-ELE   | Trade               | (2) 20Amp Circuits @ 72" AFF                          |                                                           |                   |                   |                            |                                                          |
| 42     | MDF-ELE-2 | Trade               | (1) 20AMP Circuit At 18" For Rack Service             |                                                           |                   |                   |                            |                                                          |
|        |           |                     |                                                       |                                                           |                   |                   |                            |                                                          |
|        |           |                     |                                                       |                                                           |                   |                   |                            |                                                          |