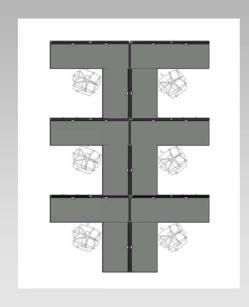

COUNTERTOPS: WILSONART, TRITON

MILLWORK LAMINATE: WILSONART SLATE GREY D91-60

GENERAL PAINT
SHERWIN WILLIAMS
ICE CUBE

ACCENT PAINT
SHERWIN WILLIAMS
SW9060 CONNOR'S LAKEFONT

**WORKSTATION PLAN** 