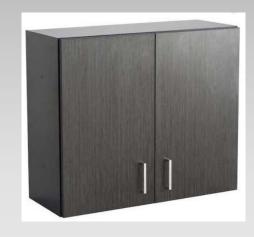

#### PALLETTE "A" CONSTRUCTION STANDARDS (DOR:7/9/2019)

| Line # | KEY       | MANUFACTURER        | NAME                                                  | NUMBER                                                    | COLOR / FINISH    | FABRIC / MATERIAL | REP INFORMATION            | DESCRIPTION                                              |
|--------|-----------|---------------------|-------------------------------------------------------|-----------------------------------------------------------|-------------------|-------------------|----------------------------|----------------------------------------------------------|
| 1      | PAINT-1   | Sherwin Williams    | Emerald Interior Acrylic Flat Walls / Semi Gloss Trim | SW-6252                                                   | Ice Cube          | -                 | Orion                      | Common Wall Paint & Trim                                 |
| 2      | PAINT-2   | Sherwin Williams    | Emerald Interior Acrylic Flat Walls                   | SW-9060                                                   | Connors Lakefront | -                 | Orion                      | Accent Paint                                             |
| 3      | WBW       | Koroseal            | Wall Talker Mag Write White                           | M24800                                                    | White             | -                 | Orion                      |                                                          |
|        |           |                     | Aluminum Trim                                         | 1-3/4" x 5/16"                                            | Annodized         |                   | Orion                      |                                                          |
| 4      | CC-FF     | TBD                 | Concrete Floor Seal                                   | CC-FF                                                     | Seal              | -                 | GC - Approved by Orion     | Clean / Seal Concrete                                    |
| 5      | CPT-1     | Shaw                | No Rules - Disperse Tile                              | 59576                                                     | Climate - 75765   | -                 | Dawn Van Dyke 704.668.7938 | Carpet Tile - 1/4 Turn Install                           |
| 6      | BASE-1    | Johnsonite          | 63 Bumt Umber B                                       | 63                                                        | Burnt Umber B     | -                 | Orion                      | 4" Wall Base (COVE) (CPT Tile & VCT)                     |
| 7      | LVP       | Shaw                | Terrain II 6"x48" - 20 Mil                            | 0454V                                                     | Shade - 00564     | -                 | Dawn Van Dyke 704.668.7938 | 6" Luxury Vinyl Plank (Entry, Reception & Break) 20mil   |
| 8      | BASE-2    | Flat Maple          | 1x6 flat stock stained gray with shoe mold            | Stain TBD Will Match Doors & LVP                          |                   |                   | GC - Approved by Orion     |                                                          |
| 9      | TRANS-1   | Schluter            | Schiene (Same-height Transition)                      | SCHIENE                                                   | Stainless         | -                 | Orion                      | Carpet Tile - LVP Transition (Metal)                     |
| 10     | TRANS-2   | Schluter            | RENO-TK (Sloped Transition)                           | RENO-TK                                                   | Stainless         | -                 | Orion                      | Carpet Tile - LVP Transition (Metal)                     |
| 11     | LAM-1     | Wilsonart           | Slate Gray                                            | D91-60                                                    | Matte             | -                 | Orion                      | Uppers & Lowers - Millwork                               |
| 12     | SS-1      | Wilsonart           | Solid Surface Triton 9212CM                           | 9212CM - Eased Edge 1"                                    | Triton            | -                 | Orion                      | Solid Surface Tops & Backsplash                          |
| 13     | SS-2      | Wilsonart           | Solid Surface Triton 9212CM Backsplash                | 1/2" Backsplash                                           |                   |                   |                            |                                                          |
| 14     | GL-1      | Shop                | 1/2" Clear Tempered (Butt-Joint)                      |                                                           | TBD               | -                 | Orion                      | Reception Entry - Full Light Glass (Side Lights)         |
| 15     | GL DOOR-1 | Shop                | 1/2" Clear Tempered (Full Height)                     |                                                           | TBD               | -                 | Orion                      | Reception Entry - 3-0" Double Doors                      |
| 16     | GL DOOR-1 | Shop                | 24" Ladder Style Pull                                 |                                                           | Brushed Stainless | -                 | Orion                      |                                                          |
| 17     | LF-1      | CREE                | LED Recessed Troffer 4K Lumen                         | ZR24C-40L-501K-10V-FD                                     | TBD               | -                 | Orion                      | 2x2 Lighting Fixure                                      |
| 18     | LF-RE     | Phillips            | 15W LED Tube 5K                                       | Fixure Specific                                           |                   |                   |                            |                                                          |
| 19     | LF-2      | Lithonia            | 4" Recessed WallWash                                  | LDN4-40-X-LW4-WR-LSS-MVOLT-X-X                            | TBD               | -                 | Orion                      | 4" Recessed Can Lights                                   |
| 20     | LF-3      | Jesco               | Under Cabinet Led Slim Stix                           | S601-400K                                                 | TBD               | -                 | Orion                      | Under Cabinet LED Light Fixture                          |
| 21     | E-1       | Trade               | 8 wire (Up to 4x 20amp Circuits) Furniture Infeed     | # of Circuits Depends upon # of Users                     | -                 | _                 | Orion with Electrician     | Power Infeed for Fumiture Systems - Via Trench / Core    |
| 22     | E-2       | Trade               | 1.5" Conduit (Data Cabling to Workstations)           |                                                           | -                 | -                 | Orion                      | 1.5" Conduit via Trench / Core (Flush Mounted Floor Box) |
| 23     | E-3       | Trade               | 2" Conduit (Riser to Telco)                           |                                                           | -                 | *                 | Orion                      | 2" Conduit for Data Circuit (Riser to Telco Closet)      |
| 24     | E-4       | Trade               | Conference Power - Floor Power Duplex & Conduit       |                                                           | -                 | _                 | Orion                      | Power & 1.5" Data Conduit in Flush Mounted Floor Box     |
| 25     | E-5       | Trade               | Faceplates, Switches, and Recepts WHITE               |                                                           |                   |                   |                            |                                                          |
| 26     | E-6       | Trade               | Leviton Occupancy Switches                            | ODS10-ID 120/277 V White                                  |                   |                   |                            |                                                          |
| 27     | E-7       | Trade               | 15Amp 125 V Combination USB 3.1A                      | Legrand or Similar                                        |                   |                   |                            |                                                          |
| 28     | CT-1      | Armstrong           | 2'x2' Acoustical Ceiling Tile                         | Ultima - 2x2 ACT BevelTegular Tiles & 916" Suprafine Grid | -                 | -                 | Orion                      | 2x2 Acoustical Ceiling & Grid                            |
| 30     | WATER-1   | Trade               | Water Supply Line Recessed Box / Supply               | Sioux Chief 696                                           | -                 | -                 | Orion                      | Waterline (Coffee, Water & Ice)                          |
| 31     | DOOR-1    | VT Industries (AWD) | Wood Full Lite Doors                                  | Full Lite Doors                                           | TBD               | -                 | VT Industries              | Interior Veneer Doors                                    |
| 32     | Hardware  | Top Knobs           | Nouveau III Collection or Similar                     | M1284 PN                                                  | Polished Nickel   | -                 | Orion                      | Cabinet Pulls / Hardware                                 |
| 33     | Hardware  | Blum                | Metabox 320M Drawer Series - BLUMATIC                 | Metabox 320M                                              | -                 | -                 | Orion                      | Drawer System                                            |
| 34     | Hardware  | Blum                | Soft Close Euro Hinge - Or Similar Soft Close         |                                                           |                   |                   |                            |                                                          |
| 35     | Hardware  | Elkay               | Celebrity Single Bowl Sink                            | GECR2521L                                                 | Stainless         | -                 | Orion                      | Kitchen Sink                                             |
| 36     | Hardware  | Kohler              | Purist Pull Out Spout                                 | K-7506                                                    | Polished Chrome   | -                 | Orion                      | Kitchen Faucet                                           |
| 37     | Appliance | GE                  | Botton-Freezer Refrigerator 20.9-cu ft or Similar     | ADA Compliant GFE24JSKSS                                  | Stainless         | 2                 | GC - Approved by Orion     | Refrigerator (add waterline)                             |
| 38     | Appliance | GE                  | 2.0-cuft Countertop Microwave 1,200 W or Similar      | ADA Compliant GPES7227SLSS                                | Stainless         | -                 | GC - Approved by Orion     | Microwave (add power duplex to nook locations)           |
| 39     | CN-1      | General Contractor  | Privacy - Deck to Deck Construction / Insulated       |                                                           | -                 | -                 | Orion                      | Conference Areas near Common Areas                       |
| 40     | CN-2      | General Contractor  | 4'x8' Fire Rated Plywood - Painted                    |                                                           | TBD               | -                 | Orion                      | Telco Closet (4'x8' Fire Rated Plywood - Painted)        |
| 41     | MDF-ELE   | Trade               | (2) 20Amp Circuits @ 72" AFF                          |                                                           |                   |                   |                            |                                                          |
| 42     | MDF-ELE-2 | Trade               | (1) 20AMP Circuit At 18" For Rack Service             |                                                           |                   |                   |                            |                                                          |
|        |           |                     |                                                       |                                                           |                   |                   |                            |                                                          |
|        |           |                     |                                                       |                                                           |                   |                   |                            |                                                          |

COUNTERTOPS: WILSONART, TRITON

MILLWORK LAMINATE: WILSONART SLATE GREY D91-60

GENERAL PAINT
SHERWIN WILLIAMS
ICE CUBE

ACCENT PAINT
SHERWIN WILLIAMS
SW9060 CONNOR'S LAKEFONT

**WORKSTATION PLAN** 