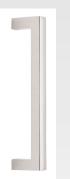

#### PALLETTE "A" CONSTRUCTION STANDARDS (DOR:7/9/2019)

| Line # | KEY       | MANUFACTURER        | NAME                                                  | NUMBER                                                    | COLOR / FINISH    | FABRIC / MATERIAL | REP INFORMATION            | DESCRIPTION                                              |
|--------|-----------|---------------------|-------------------------------------------------------|-----------------------------------------------------------|-------------------|-------------------|----------------------------|----------------------------------------------------------|
| 1      | PAINT-1   | Sherwin Williams    | Emerald Interior Acrylic Flat Walls / Semi Gloss Trim | SW-6252                                                   | Ice Cube          | -                 | Orion                      | Common Wall Paint & Trim                                 |
| 2      | PAINT-2   | Sherwin Williams    | Emerald Interior Acrylic Flat Walls                   | SW-9060                                                   | Connors Lakefront | -                 | Orion                      | Accent Paint                                             |
| 3      | WBW       | Koroseal            | Wall Talker Mag Write White                           | M24800                                                    | White             | -                 | Orion                      |                                                          |
|        |           |                     | Aluminum Trim                                         | 1-3/4" x 5/16"                                            | Annodized         |                   | Orion                      |                                                          |
| 4      | CC-FF     | TBD                 | Concrete Floor Seal                                   | CC-FF                                                     | Seal              | -                 | GC - Approved by Orion     | Clean / Seal Concrete                                    |
| 5      | CPT-1     | Shaw                | No Rules - Disperse Tile                              | 59576                                                     | Climate - 75765   | -                 | Dawn Van Dyke 704.668.7938 | Carpet Tile - 1/4 Turn Install                           |
| 6      | BASE-1    | Johnsonite          | 63 Bumt Umber B                                       | 63                                                        | Burnt Umber B     | -                 | Orion                      | 4" Wall Base (COVE) (CPT Tile & VCT)                     |
| 7      | LVP       | Shaw                | Terrain II 6"x48" - 20 Mil                            | 0454V                                                     | Shade - 00564     | -                 | Dawn Van Dyke 704.668.7938 | 6" Luxury Vinyl Plank (Entry, Reception & Break) 20mil   |
| 8      | BASE-2    | Flat Maple          | 1x6 flat stock stained gray with shoe mold            | Stain TBD Will Match Doors & LVP                          |                   |                   | GC - Approved by Orion     |                                                          |
| 9      | TRANS-1   | Schluter            | Schiene (Same-height Transition)                      | SCHIENE                                                   | Stainless         | -                 | Orion                      | Carpet Tile - LVP Transition (Metal)                     |
| 10     | TRANS-2   | Schluter            | RENO-TK (Sloped Transition)                           | RENO-TK                                                   | Stainless         | -                 | Orion                      | Carpet Tile - LVP Transition (Metal)                     |
| 11     | LAM-1     | Wilsonart           | Slate Gray                                            | D91-60                                                    | Matte             | -                 | Orion                      | Uppers & Lowers - Millwork                               |
| 12     | SS-1      | Wilsonart           | Solid Surface Triton 9212CM                           | 9212CM - Eased Edge 1"                                    | Triton            | -                 | Orion                      | Solid Surface Tops & Backsplash                          |
| 13     | SS-2      | Wilsonart           | Solid Surface Triton 9212CM Backsplash                | 1/2" Backsplash                                           |                   |                   |                            |                                                          |
| 14     | GL-1      | Shop                | 1/2" Clear Tempered (Butt-Joint)                      |                                                           | TBD               | -                 | Orion                      | Reception Entry - Full Light Glass (Side Lights)         |
| 15     | GL DOOR-1 | Shop                | 1/2" Clear Tempered (Full Height)                     |                                                           | TBD               | -                 | Orion                      | Reception Entry - 3-0" Double Doors                      |
| 16     | GL DOOR-1 | Shop                | 24" Ladder Style Pull                                 |                                                           | Brushed Stainless | -                 | Orion                      |                                                          |
| 17     | LF-1      | CREE                | LED Recessed Troffer 4K Lumen                         | ZR24C-40L-501K-10V-FD                                     | TBD               | -                 | Orion                      | 2x2 Lighting Fixure                                      |
| 18     | LF-RE     | Phillips            | 15W LED Tube 5K                                       | Fixure Specific                                           |                   |                   |                            |                                                          |
| 19     | LF-2      | Lithonia            | 4" Recessed WallWash                                  | LDN4-40-X-LW4-WR-LSS-MVOLT-X-X                            | TBD               | -                 | Orion                      | 4" Recessed Can Lights                                   |
| 20     | LF-3      | Jesco               | Under Cabinet Led Slim Stix                           | S601-400K                                                 | TBD               | -                 | Orion                      | Under Cabinet LED Light Fixture                          |
| 21     | E-1       | Trade               | 8 wire (Up to 4x 20amp Circuits) Furniture Infeed     | # of Circuits Depends upon # of Users                     | -                 | _                 | Orion with Electrician     | Power Infeed for Fumiture Systems - Via Trench / Core    |
| 22     | E-2       | Trade               | 1.5" Conduit (Data Cabling to Workstations)           |                                                           | -                 | -                 | Orion                      | 1.5" Conduit via Trench / Core (Flush Mounted Floor Box) |
| 23     | E-3       | Trade               | 2" Conduit (Riser to Telco)                           |                                                           | -                 | *                 | Orion                      | 2" Conduit for Data Circuit (Riser to Telco Closet)      |
| 24     | E-4       | Trade               | Conference Power - Floor Power Duplex & Conduit       |                                                           | -                 | _                 | Orion                      | Power & 1.5" Data Conduit in Flush Mounted Floor Box     |
| 25     | E-5       | Trade               | Faceplates, Switches, and Recepts WHITE               |                                                           |                   |                   |                            |                                                          |
| 26     | E-6       | Trade               | Leviton Occupancy Switches                            | ODS10-ID 120/277 V White                                  |                   |                   |                            |                                                          |
| 27     | E-7       | Trade               | 15Amp 125 V Combination USB 3.1A                      | Legrand or Similar                                        |                   |                   |                            |                                                          |
| 28     | CT-1      | Armstrong           | 2'x2' Acoustical Ceiling Tile                         | Ultima - 2x2 ACT BevelTegular Tiles & 916" Suprafine Grid | -                 | -                 | Orion                      | 2x2 Acoustical Ceiling & Grid                            |
| 30     | WATER-1   | Trade               | Water Supply Line Recessed Box / Supply               | Sioux Chief 696                                           | -                 | -                 | Orion                      | Waterline (Coffee, Water & Ice)                          |
| 31     | DOOR-1    | VT Industries (AWD) | Wood Full Lite Doors                                  | Full Lite Doors                                           | TBD               | -                 | VT Industries              | Interior Veneer Doors                                    |
| 32     | Hardware  | Top Knobs           | Nouveau III Collection or Similar                     | M1284 PN                                                  | Polished Nickel   | -                 | Orion                      | Cabinet Pulls / Hardware                                 |
| 33     | Hardware  | Blum                | Metabox 320M Drawer Series - BLUMATIC                 | Metabox 320M                                              | -                 | -                 | Orion                      | Drawer System                                            |
| 34     | Hardware  | Blum                | Soft Close Euro Hinge - Or Similar Soft Close         |                                                           |                   |                   |                            |                                                          |
| 35     | Hardware  | Elkay               | Celebrity Single Bowl Sink                            | GECR2521L                                                 | Stainless         | -                 | Orion                      | Kitchen Sink                                             |
| 36     | Hardware  | Kohler              | Purist Pull Out Spout                                 | K-7506                                                    | Polished Chrome   | -                 | Orion                      | Kitchen Faucet                                           |
| 37     | Appliance | GE                  | Botton-Freezer Refrigerator 20.9-cu ft or Similar     | ADA Compliant GFE24JSKSS                                  | Stainless         | 2                 | GC - Approved by Orion     | Refrigerator (add waterline)                             |
| 38     | Appliance | GE                  | 2.0-cuft Countertop Microwave 1,200 W or Similar      | ADA Compliant GPES7227SLSS                                | Stainless         | -                 | GC - Approved by Orion     | Microwave (add power duplex to nook locations)           |
| 39     | CN-1      | General Contractor  | Privacy - Deck to Deck Construction / Insulated       |                                                           | -                 | -                 | Orion                      | Conference Areas near Common Areas                       |
| 40     | CN-2      | General Contractor  | 4'x8' Fire Rated Plywood - Painted                    |                                                           | TBD               | -                 | Orion                      | Telco Closet (4'x8' Fire Rated Plywood - Painted)        |
| 41     | MDF-ELE   | Trade               | (2) 20Amp Circuits @ 72" AFF                          |                                                           |                   |                   |                            |                                                          |
| 42     | MDF-ELE-2 | Trade               | (1) 20AMP Circuit At 18" For Rack Service             |                                                           |                   |                   |                            |                                                          |
|        |           |                     |                                                       |                                                           |                   |                   |                            |                                                          |
|        |           |                     |                                                       |                                                           |                   |                   |                            |                                                          |