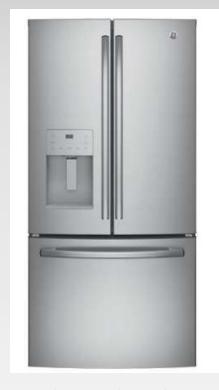

#### PALLETTE "A" CONSTRUCTION STANDARDS (DOR:7/9/2019)

| Line # | KEY       | MANUFACTURER        | NAME                                                  | NUMBER                                                    | COLOR / FINISH    | FABRIC / MATERIAL | REP INFORMATION            | DESCRIPTION                                              |
|--------|-----------|---------------------|-------------------------------------------------------|-----------------------------------------------------------|-------------------|-------------------|----------------------------|----------------------------------------------------------|
| 1      | PAINT-1   | Sherwin Williams    | Emerald Interior Acrylic Flat Walls / Semi Gloss Trim | SW-6252                                                   | Ice Cube          | -                 | Orion                      | Common Wall Paint & Trim                                 |
| 2      | PAINT-2   | Sherwin Williams    | Emerald Interior Acrylic Flat Walls                   | SW-9060                                                   | Connors Lakefront | -                 | Orion                      | Accent Paint                                             |
| 3      | WBW       | Koroseal            | Wall Talker Mag Write White                           | M24800                                                    | White             | -                 | Orion                      |                                                          |
|        |           |                     | Aluminum Trim                                         | 1-3/4" x 5/16"                                            | Annodized         |                   | Orion                      |                                                          |
| 4      | CC-FF     | TBD                 | Concrete Floor Seal                                   | CC-FF                                                     | Seal              | -                 | GC - Approved by Orion     | Clean / Seal Concrete                                    |
| 5      | CPT-1     | Shaw                | No Rules - Disperse Tile                              | 59576                                                     | Climate - 75765   | -                 | Dawn Van Dyke 704.668.7938 | Carpet Tile - 1/4 Turn Install                           |
| 6      | BASE-1    | Johnsonite          | 63 Bumt Umber B                                       | 63                                                        | Burnt Umber B     | -                 | Orion                      | 4" Wall Base (COVE) (CPT Tile & VCT)                     |
| 7      | LVP       | Shaw                | Terrain II 6"x48" - 20 Mil                            | 0454V                                                     | Shade - 00564     | -                 | Dawn Van Dyke 704.668.7938 | 6" Luxury Vinyl Plank (Entry, Reception & Break) 20mil   |
| 8      | BASE-2    | Flat Maple          | 1x6 flat stock stained gray with shoe mold            | Stain TBD Will Match Doors & LVP                          |                   |                   | GC - Approved by Orion     |                                                          |
| 9      | TRANS-1   | Schluter            | Schiene (Same-height Transition)                      | SCHIENE                                                   | Stainless         | -                 | Orion                      | Carpet Tile - LVP Transition (Metal)                     |
| 10     | TRANS-2   | Schluter            | RENO-TK (Sloped Transition)                           | RENO-TK                                                   | Stainless         | -                 | Orion                      | Carpet Tile - LVP Transition (Metal)                     |
| 11     | LAM-1     | Wilsonart           | Slate Gray                                            | D91-60                                                    | Matte             | -                 | Orion                      | Uppers & Lowers - Millwork                               |
| 12     | SS-1      | Wilsonart           | Solid Surface Triton 9212CM                           | 9212CM - Eased Edge 1"                                    | Triton            | -                 | Orion                      | Solid Surface Tops & Backsplash                          |
| 13     | SS-2      | Wilsonart           | Solid Surface Triton 9212CM Backsplash                | 1/2" Backsplash                                           |                   |                   |                            |                                                          |
| 14     | GL-1      | Shop                | 1/2" Clear Tempered (Butt-Joint)                      |                                                           | TBD               | -                 | Orion                      | Reception Entry - Full Light Glass (Side Lights)         |
| 15     | GL DOOR-1 | Shop                | 1/2" Clear Tempered (Full Height)                     |                                                           | TBD               | -                 | Orion                      | Reception Entry - 3-0" Double Doors                      |
| 16     | GL DOOR-1 | Shop                | 24" Ladder Style Pull                                 |                                                           | Brushed Stainless | -                 | Orion                      |                                                          |
| 17     | LF-1      | CREE                | LED Recessed Troffer 4K Lumen                         | ZR24C-40L-501K-10V-FD                                     | TBD               | -                 | Orion                      | 2x2 Lighting Fixure                                      |
| 18     | LF-RE     | Phillips            | 15W LED Tube 5K                                       | Fixure Specific                                           |                   |                   |                            |                                                          |
| 19     | LF-2      | Lithonia            | 4" Recessed WallWash                                  | LDN4-40-X-LW4-WR-LSS-MVOLT-X-X                            | TBD               | -                 | Orion                      | 4" Recessed Can Lights                                   |
| 20     | LF-3      | Jesco               | Under Cabinet Led Slim Stix                           | S601-400K                                                 | TBD               | -                 | Orion                      | Under Cabinet LED Light Fixture                          |
| 21     | E-1       | Trade               | 8 wire (Up to 4x 20amp Circuits) Furniture Infeed     | # of Circuits Depends upon # of Users                     | -                 | _                 | Orion with Electrician     | Power Infeed for Fumiture Systems - Via Trench / Core    |
| 22     | E-2       | Trade               | 1.5" Conduit (Data Cabling to Workstations)           |                                                           | -                 | -                 | Orion                      | 1.5" Conduit via Trench / Core (Flush Mounted Floor Box) |
| 23     | E-3       | Trade               | 2" Conduit (Riser to Telco)                           |                                                           | -                 | *                 | Orion                      | 2" Conduit for Data Circuit (Riser to Telco Closet)      |
| 24     | E-4       | Trade               | Conference Power - Floor Power Duplex & Conduit       |                                                           | -                 | _                 | Orion                      | Power & 1.5" Data Conduit in Flush Mounted Floor Box     |
| 25     | E-5       | Trade               | Faceplates, Switches, and Recepts WHITE               |                                                           |                   |                   |                            |                                                          |
| 26     | E-6       | Trade               | Leviton Occupancy Switches                            | ODS10-ID 120/277 V White                                  |                   |                   |                            |                                                          |
| 27     | E-7       | Trade               | 15Amp 125 V Combination USB 3.1A                      | Legrand or Similar                                        |                   |                   |                            |                                                          |
| 28     | CT-1      | Armstrong           | 2'x2' Acoustical Ceiling Tile                         | Ultima - 2x2 ACT BevelTegular Tiles & 916" Suprafine Grid | -                 | -                 | Orion                      | 2x2 Acoustical Ceiling & Grid                            |
| 30     | WATER-1   | Trade               | Water Supply Line Recessed Box / Supply               | Sioux Chief 696                                           | -                 | -                 | Orion                      | Waterline (Coffee, Water & Ice)                          |
| 31     | DOOR-1    | VT Industries (AWD) | Wood Full Lite Doors                                  | Full Lite Doors                                           | TBD               | -                 | VT Industries              | Interior Veneer Doors                                    |
| 32     | Hardware  | Top Knobs           | Nouveau III Collection or Similar                     | M1284 PN                                                  | Polished Nickel   | -                 | Orion                      | Cabinet Pulls / Hardware                                 |
| 33     | Hardware  | Blum                | Metabox 320M Drawer Series - BLUMATIC                 | Metabox 320M                                              | -                 | -                 | Orion                      | Drawer System                                            |
| 34     | Hardware  | Blum                | Soft Close Euro Hinge - Or Similar Soft Close         |                                                           |                   |                   |                            |                                                          |
| 35     | Hardware  | Elkay               | Celebrity Single Bowl Sink                            | GECR2521L                                                 | Stainless         | -                 | Orion                      | Kitchen Sink                                             |
| 36     | Hardware  | Kohler              | Purist Pull Out Spout                                 | K-7506                                                    | Polished Chrome   | -                 | Orion                      | Kitchen Faucet                                           |
| 37     | Appliance | GE                  | Botton-Freezer Refrigerator 20.9-cu ft or Similar     | ADA Compliant GFE24JSKSS                                  | Stainless         | 2                 | GC - Approved by Orion     | Refrigerator (add waterline)                             |
| 38     | Appliance | GE                  | 2.0-cuft Countertop Microwave 1,200 W or Similar      | ADA Compliant GPES7227SLSS                                | Stainless         | -                 | GC - Approved by Orion     | Microwave (add power duplex to nook locations)           |
| 39     | CN-1      | General Contractor  | Privacy - Deck to Deck Construction / Insulated       |                                                           | -                 | -                 | Orion                      | Conference Areas near Common Areas                       |
| 40     | CN-2      | General Contractor  | 4'x8' Fire Rated Plywood - Painted                    |                                                           | TBD               | -                 | Orion                      | Telco Closet (4'x8' Fire Rated Plywood - Painted)        |
| 41     | MDF-ELE   | Trade               | (2) 20Amp Circuits @ 72" AFF                          |                                                           |                   |                   |                            |                                                          |
| 42     | MDF-ELE-2 | Trade               | (1) 20AMP Circuit At 18" For Rack Service             |                                                           |                   |                   |                            |                                                          |
|        |           |                     |                                                       |                                                           |                   |                   |                            |                                                          |
|        |           |                     |                                                       |                                                           |                   |                   |                            |                                                          |