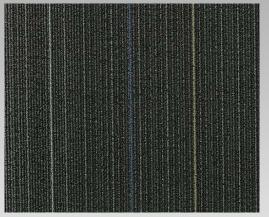

PAINTED STRAIGHT WOOD BASE, GREY STN

SCHLUTER SCHIENE TRANSITION

CARPET: SHAW CONTRACT NO RULES, DISPERSE TILE, CLIMATE, 1/4 TURN ISNTALL

**SEALED CONCRETE** 

RUBBER BASE JOHNSONITE 63 BURNT UMBER

SHAW CONTRACT TERRAIN II, SHADE