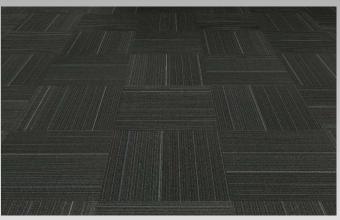

PAINTED STRAIGHT WOOD BASE, GREY STN

SCHLUTER SCHIENE TRANSITION

CARPET: SHAW CONTRACT NO RULES, DISPERSE TILE, CLIMATE, 1/4 TURN ISNTALL

**SEALED CONCRETE** 

RUBBER BASE JOHNSONITE 63 BURNT UMBER

SHAW CONTRACT TERRAIN II, SHADE