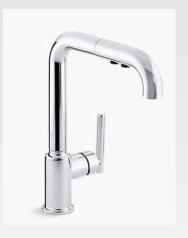

#### PALLETTE "A" CONSTRUCTION STANDARDS (DOR:7/9/2019)

| Line # | KEY       | MANUFACTURER        | NAME                                                  | NUMBER                                                    | COLOR / FINISH    | FABRIC / MATERIAL | REP INFORMATION            | DESCRIPTION                                              |
|--------|-----------|---------------------|-------------------------------------------------------|-----------------------------------------------------------|-------------------|-------------------|----------------------------|----------------------------------------------------------|
| 1      | PAINT-1   | Sherwin Williams    | Emerald Interior Acrylic Flat Walls / Semi Gloss Trim | SW-6252                                                   | Ice Cube          | -                 | Orion                      | Common Wall Paint & Trim                                 |
| 2      | PAINT-2   | Sherwin Williams    | Emerald Interior Acrylic Flat Walls                   | SW-9060                                                   | Connors Lakefront | -                 | Orion                      | Accent Paint                                             |
| 3      | WBW       | Koroseal            | Wall Talker Mag Write White                           | M24800                                                    | White             | -                 | Orion                      |                                                          |
|        |           |                     | Aluminum Trim                                         | 1-3/4" x 5/16"                                            | Annodized         |                   | Orion                      |                                                          |
| 4      | CC-FF     | TBD                 | Concrete Floor Seal                                   | CC-FF                                                     | Seal              | -                 | GC - Approved by Orion     | Clean / Seal Concrete                                    |
| 5      | CPT-1     | Shaw                | No Rules - Disperse Tile                              | 59576                                                     | Climate - 75765   | -                 | Dawn Van Dyke 704.668.7938 | Carpet Tile - 1/4 Turn Install                           |
| 6      | BASE-1    | Johnsonite          | 63 Bumt Umber B                                       | 63                                                        | Burnt Umber B     | -                 | Orion                      | 4" Wall Base (COVE) (CPT Tile & VCT)                     |
| 7      | LVP       | Shaw                | Terrain II 6"x48" - 20 Mil                            | 0454V                                                     | Shade - 00564     | -                 | Dawn Van Dyke 704.668.7938 | 6" Luxury Vinyl Plank (Entry, Reception & Break) 20mil   |
| 8      | BASE-2    | Flat Maple          | 1x6 flat stock stained gray with shoe mold            | Stain TBD Will Match Doors & LVP                          |                   |                   | GC - Approved by Orion     |                                                          |
| 9      | TRANS-1   | Schluter            | Schiene (Same-height Transition)                      | SCHIENE                                                   | Stainless         | -                 | Orion                      | Carpet Tile - LVP Transition (Metal)                     |
| 10     | TRANS-2   | Schluter            | RENO-TK (Sloped Transition)                           | RENO-TK                                                   | Stainless         | -                 | Orion                      | Carpet Tile - LVP Transition (Metal)                     |
| 11     | LAM-1     | Wilsonart           | Slate Gray                                            | D91-60                                                    | Matte             | -                 | Orion                      | Uppers & Lowers - Millwork                               |
| 12     | SS-1      | Wilsonart           | Solid Surface Triton 9212CM                           | 9212CM - Eased Edge 1"                                    | Triton            | -                 | Orion                      | Solid Surface Tops & Backsplash                          |
| 13     | SS-2      | Wilsonart           | Solid Surface Triton 9212CM Backsplash                | 1/2" Backsplash                                           |                   |                   |                            |                                                          |
| 14     | GL-1      | Shop                | 1/2" Clear Tempered (Butt-Joint)                      |                                                           | TBD               | -                 | Orion                      | Reception Entry - Full Light Glass (Side Lights)         |
| 15     | GL DOOR-1 | Shop                | 1/2" Clear Tempered (Full Height)                     |                                                           | TBD               | -                 | Orion                      | Reception Entry - 3-0" Double Doors                      |
| 16     | GL DOOR-1 | Shop                | 24" Ladder Style Pull                                 |                                                           | Brushed Stainless | -                 | Orion                      |                                                          |
| 17     | LF-1      | CREE                | LED Recessed Troffer 4K Lumen                         | ZR24C-40L-501K-10V-FD                                     | TBD               | -                 | Orion                      | 2x2 Lighting Fixure                                      |
| 18     | LF-RE     | Phillips            | 15W LED Tube 5K                                       | Fixure Specific                                           |                   |                   |                            |                                                          |
| 19     | LF-2      | Lithonia            | 4" Recessed WallWash                                  | LDN4-40-X-LW4-WR-LSS-MVOLT-X-X                            | TBD               | -                 | Orion                      | 4" Recessed Can Lights                                   |
| 20     | LF-3      | Jesco               | Under Cabinet Led Slim Stix                           | S601-400K                                                 | TBD               | -                 | Orion                      | Under Cabinet LED Light Fixture                          |
| 21     | E-1       | Trade               | 8 wire (Up to 4x 20amp Circuits) Furniture Infeed     | # of Circuits Depends upon # of Users                     | -                 | _                 | Orion with Electrician     | Power Infeed for Fumiture Systems - Via Trench / Core    |
| 22     | E-2       | Trade               | 1.5" Conduit (Data Cabling to Workstations)           |                                                           | -                 | -                 | Orion                      | 1.5" Conduit via Trench / Core (Flush Mounted Floor Box) |
| 23     | E-3       | Trade               | 2" Conduit (Riser to Telco)                           |                                                           | -                 | *                 | Orion                      | 2" Conduit for Data Circuit (Riser to Telco Closet)      |
| 24     | E-4       | Trade               | Conference Power - Floor Power Duplex & Conduit       |                                                           | -                 | _                 | Orion                      | Power & 1.5" Data Conduit in Flush Mounted Floor Box     |
| 25     | E-5       | Trade               | Faceplates, Switches, and Recepts WHITE               |                                                           |                   |                   |                            |                                                          |
| 26     | E-6       | Trade               | Leviton Occupancy Switches                            | ODS10-ID 120/277 V White                                  |                   |                   |                            |                                                          |
| 27     | E-7       | Trade               | 15Amp 125 V Combination USB 3.1A                      | Legrand or Similar                                        |                   |                   |                            |                                                          |
| 28     | CT-1      | Armstrong           | 2'x2' Acoustical Ceiling Tile                         | Ultima - 2x2 ACT BevelTegular Tiles & 916" Suprafine Grid | -                 | -                 | Orion                      | 2x2 Acoustical Ceiling & Grid                            |
| 30     | WATER-1   | Trade               | Water Supply Line Recessed Box / Supply               | Sioux Chief 696                                           | -                 | -                 | Orion                      | Waterline (Coffee, Water & Ice)                          |
| 31     | DOOR-1    | VT Industries (AWD) | Wood Full Lite Doors                                  | Full Lite Doors                                           | TBD               | -                 | VT Industries              | Interior Veneer Doors                                    |
| 32     | Hardware  | Top Knobs           | Nouveau III Collection or Similar                     | M1284 PN                                                  | Polished Nickel   | -                 | Orion                      | Cabinet Pulls / Hardware                                 |
| 33     | Hardware  | Blum                | Metabox 320M Drawer Series - BLUMATIC                 | Metabox 320M                                              | -                 | -                 | Orion                      | Drawer System                                            |
| 34     | Hardware  | Blum                | Soft Close Euro Hinge - Or Similar Soft Close         |                                                           |                   |                   |                            |                                                          |
| 35     | Hardware  | Elkay               | Celebrity Single Bowl Sink                            | GECR2521L                                                 | Stainless         | -                 | Orion                      | Kitchen Sink                                             |
| 36     | Hardware  | Kohler              | Purist Pull Out Spout                                 | K-7506                                                    | Polished Chrome   | -                 | Orion                      | Kitchen Faucet                                           |
| 37     | Appliance | GE                  | Botton-Freezer Refrigerator 20.9-cu ft or Similar     | ADA Compliant GFE24JSKSS                                  | Stainless         | 2                 | GC - Approved by Orion     | Refrigerator (add waterline)                             |
| 38     | Appliance | GE                  | 2.0-cuft Countertop Microwave 1,200 W or Similar      | ADA Compliant GPES7227SLSS                                | Stainless         | -                 | GC - Approved by Orion     | Microwave (add power duplex to nook locations)           |
| 39     | CN-1      | General Contractor  | Privacy - Deck to Deck Construction / Insulated       |                                                           | -                 | -                 | Orion                      | Conference Areas near Common Areas                       |
| 40     | CN-2      | General Contractor  | 4'x8' Fire Rated Plywood - Painted                    |                                                           | TBD               | -                 | Orion                      | Telco Closet (4'x8' Fire Rated Plywood - Painted)        |
| 41     | MDF-ELE   | Trade               | (2) 20Amp Circuits @ 72" AFF                          |                                                           |                   |                   |                            |                                                          |
| 42     | MDF-ELE-2 | Trade               | (1) 20AMP Circuit At 18" For Rack Service             |                                                           |                   |                   |                            |                                                          |
|        |           |                     |                                                       |                                                           |                   |                   |                            |                                                          |
|        |           |                     |                                                       |                                                           |                   |                   |                            |                                                          |