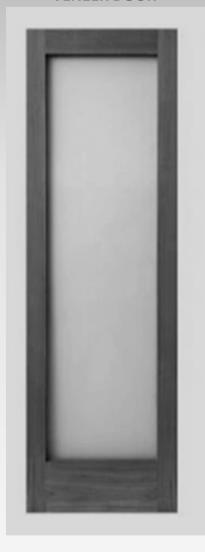

#### PALLETTE "A" CONSTRUCTION STANDARDS (DOR:7/9/2019)

| Line # | KEY       | MANUFACTURER        | NAME                                                  | NUMBER                                                    | COLOR / FINISH    | FABRIC / MATERIAL | REP INFORMATION            | DESCRIPTION                                              |
|--------|-----------|---------------------|-------------------------------------------------------|-----------------------------------------------------------|-------------------|-------------------|----------------------------|----------------------------------------------------------|
| 1      | PAINT-1   | Sherwin Williams    | Emerald Interior Acrylic Flat Walls / Semi Gloss Trim | SW-6252                                                   | Ice Cube          | -                 | Orion                      | Common Wall Paint & Trim                                 |
| 2      | PAINT-2   | Sherwin Williams    | Emerald Interior Acrylic Flat Walls                   | SW-9060                                                   | Connors Lakefront | -                 | Orion                      | Accent Paint                                             |
| 3      | WBW       | Koroseal            | Wall Talker Mag Write White                           | M24800                                                    | White             | -                 | Orion                      |                                                          |
|        |           |                     | Aluminum Trim                                         | 1-3/4" x 5/16"                                            | Annodized         |                   | Orion                      |                                                          |
| 4      | CC-FF     | TBD                 | Concrete Floor Seal                                   | CC-FF                                                     | Seal              | -                 | GC - Approved by Orion     | Clean / Seal Concrete                                    |
| 5      | CPT-1     | Shaw                | No Rules - Disperse Tile                              | 59576                                                     | Climate - 75765   | -                 | Dawn Van Dyke 704.668.7938 | Carpet Tile - 1/4 Turn Install                           |
| 6      | BASE-1    | Johnsonite          | 63 Bumt Umber B                                       | 63                                                        | Burnt Umber B     | -                 | Orion                      | 4" Wall Base (COVE) (CPT Tile & VCT)                     |
| 7      | LVP       | Shaw                | Terrain II 6"x48" - 20 Mil                            | 0454V                                                     | Shade - 00564     | -                 | Dawn Van Dyke 704.668.7938 | 6" Luxury Vinyl Plank (Entry, Reception & Break) 20mil   |
| 8      | BASE-2    | Flat Maple          | 1x6 flat stock stained gray with shoe mold            | Stain TBD Will Match Doors & LVP                          |                   |                   | GC - Approved by Orion     |                                                          |
| 9      | TRANS-1   | Schluter            | Schiene (Same-height Transition)                      | SCHIENE                                                   | Stainless         | -                 | Orion                      | Carpet Tile - LVP Transition (Metal)                     |
| 10     | TRANS-2   | Schluter            | RENO-TK (Sloped Transition)                           | RENO-TK                                                   | Stainless         | -                 | Orion                      | Carpet Tile - LVP Transition (Metal)                     |
| 11     | LAM-1     | Wilsonart           | Slate Gray                                            | D91-60                                                    | Matte             | -                 | Orion                      | Uppers & Lowers - Millwork                               |
| 12     | SS-1      | Wilsonart           | Solid Surface Triton 9212CM                           | 9212CM - Eased Edge 1"                                    | Triton            | -                 | Orion                      | Solid Surface Tops & Backsplash                          |
| 13     | SS-2      | Wilsonart           | Solid Surface Triton 9212CM Backsplash                | 1/2" Backsplash                                           |                   |                   |                            |                                                          |
| 14     | GL-1      | Shop                | 1/2" Clear Tempered (Butt-Joint)                      |                                                           | TBD               | -                 | Orion                      | Reception Entry - Full Light Glass (Side Lights)         |
| 15     | GL DOOR-1 | Shop                | 1/2" Clear Tempered (Full Height)                     |                                                           | TBD               | -                 | Orion                      | Reception Entry - 3-0" Double Doors                      |
| 16     | GL DOOR-1 | Shop                | 24" Ladder Style Pull                                 |                                                           | Brushed Stainless | -                 | Orion                      |                                                          |
| 17     | LF-1      | CREE                | LED Recessed Troffer 4K Lumen                         | ZR24C-40L-501K-10V-FD                                     | TBD               | -                 | Orion                      | 2x2 Lighting Fixure                                      |
| 18     | LF-RE     | Phillips            | 15W LED Tube 5K                                       | Fixure Specific                                           |                   |                   |                            |                                                          |
| 19     | LF-2      | Lithonia            | 4" Recessed WallWash                                  | LDN4-40-X-LW4-WR-LSS-MVOLT-X-X                            | TBD               | -                 | Orion                      | 4" Recessed Can Lights                                   |
| 20     | LF-3      | Jesco               | Under Cabinet Led Slim Stix                           | S601-400K                                                 | TBD               | -                 | Orion                      | Under Cabinet LED Light Fixture                          |
| 21     | E-1       | Trade               | 8 wire (Up to 4x 20amp Circuits) Furniture Infeed     | # of Circuits Depends upon # of Users                     | -                 | _                 | Orion with Electrician     | Power Infeed for Fumiture Systems - Via Trench / Core    |
| 22     | E-2       | Trade               | 1.5" Conduit (Data Cabling to Workstations)           |                                                           | -                 | -                 | Orion                      | 1.5" Conduit via Trench / Core (Flush Mounted Floor Box) |
| 23     | E-3       | Trade               | 2" Conduit (Riser to Telco)                           |                                                           | -                 | *                 | Orion                      | 2" Conduit for Data Circuit (Riser to Telco Closet)      |
| 24     | E-4       | Trade               | Conference Power - Floor Power Duplex & Conduit       |                                                           | -                 | _                 | Orion                      | Power & 1.5" Data Conduit in Flush Mounted Floor Box     |
| 25     | E-5       | Trade               | Faceplates, Switches, and Recepts WHITE               |                                                           |                   |                   |                            |                                                          |
| 26     | E-6       | Trade               | Leviton Occupancy Switches                            | ODS10-ID 120/277 V White                                  |                   |                   |                            |                                                          |
| 27     | E-7       | Trade               | 15Amp 125 V Combination USB 3.1A                      | Legrand or Similar                                        |                   |                   |                            |                                                          |
| 28     | CT-1      | Armstrong           | 2'x2' Acoustical Ceiling Tile                         | Ultima - 2x2 ACT BevelTegular Tiles & 916" Suprafine Grid | -                 | -                 | Orion                      | 2x2 Acoustical Ceiling & Grid                            |
| 30     | WATER-1   | Trade               | Water Supply Line Recessed Box / Supply               | Sioux Chief 696                                           | -                 | -                 | Orion                      | Waterline (Coffee, Water & Ice)                          |
| 31     | DOOR-1    | VT Industries (AWD) | Wood Full Lite Doors                                  | Full Lite Doors                                           | TBD               | -                 | VT Industries              | Interior Veneer Doors                                    |
| 32     | Hardware  | Top Knobs           | Nouveau III Collection or Similar                     | M1284 PN                                                  | Polished Nickel   | -                 | Orion                      | Cabinet Pulls / Hardware                                 |
| 33     | Hardware  | Blum                | Metabox 320M Drawer Series - BLUMATIC                 | Metabox 320M                                              | -                 | -                 | Orion                      | Drawer System                                            |
| 34     | Hardware  | Blum                | Soft Close Euro Hinge - Or Similar Soft Close         |                                                           |                   |                   |                            |                                                          |
| 35     | Hardware  | Elkay               | Celebrity Single Bowl Sink                            | GECR2521L                                                 | Stainless         | -                 | Orion                      | Kitchen Sink                                             |
| 36     | Hardware  | Kohler              | Purist Pull Out Spout                                 | K-7506                                                    | Polished Chrome   | -                 | Orion                      | Kitchen Faucet                                           |
| 37     | Appliance | GE                  | Botton-Freezer Refrigerator 20.9-cu ft or Similar     | ADA Compliant GFE24JSKSS                                  | Stainless         | 2                 | GC - Approved by Orion     | Refrigerator (add waterline)                             |
| 38     | Appliance | GE                  | 2.0-cuft Countertop Microwave 1,200 W or Similar      | ADA Compliant GPES7227SLSS                                | Stainless         | -                 | GC - Approved by Orion     | Microwave (add power duplex to nook locations)           |
| 39     | CN-1      | General Contractor  | Privacy - Deck to Deck Construction / Insulated       |                                                           | -                 | -                 | Orion                      | Conference Areas near Common Areas                       |
| 40     | CN-2      | General Contractor  | 4'x8' Fire Rated Plywood - Painted                    |                                                           | TBD               | -                 | Orion                      | Telco Closet (4'x8' Fire Rated Plywood - Painted)        |
| 41     | MDF-ELE   | Trade               | (2) 20Amp Circuits @ 72" AFF                          |                                                           |                   |                   |                            |                                                          |
| 42     | MDF-ELE-2 | Trade               | (1) 20AMP Circuit At 18" For Rack Service             |                                                           |                   |                   |                            |                                                          |
|        |           |                     |                                                       |                                                           |                   |                   |                            |                                                          |
|        |           |                     |                                                       |                                                           |                   |                   |                            |                                                          |