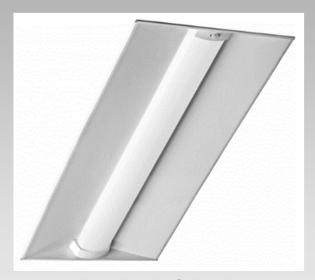

#### PALLETTE "A" CONSTRUCTION STANDARDS (DOR:7/9/2019)

| Line # | KEY       | MANUFACTURER        | NAME                                                  | NUMBER                                                    | COLOR / FINISH    | FABRIC / MATERIAL | REP INFORMATION            | DESCRIPTION                                              |
|--------|-----------|---------------------|-------------------------------------------------------|-----------------------------------------------------------|-------------------|-------------------|----------------------------|----------------------------------------------------------|
| 1      | PAINT-1   | Sherwin Williams    | Emerald Interior Acrylic Flat Walls / Semi Gloss Trim | SW-6252                                                   | Ice Cube          | -                 | Orion                      | Common Wall Paint & Trim                                 |
| 2      | PAINT-2   | Sherwin Williams    | Emerald Interior Acrylic Flat Walls                   | SW-9060                                                   | Connors Lakefront | -                 | Orion                      | Accent Paint                                             |
| 3      | WBW       | Koroseal            | Wall Talker Mag Write White                           | M24800                                                    | White             | -                 | Orion                      |                                                          |
|        |           |                     | Aluminum Trim                                         | 1-3/4" x 5/16"                                            | Annodized         |                   | Orion                      |                                                          |
| 4      | CC-FF     | TBD                 | Concrete Floor Seal                                   | CC-FF                                                     | Seal              | -                 | GC - Approved by Orion     | Clean / Seal Concrete                                    |
| 5      | CPT-1     | Shaw                | No Rules - Disperse Tile                              | 59576                                                     | Climate - 75765   | -                 | Dawn Van Dyke 704.668.7938 | Carpet Tile - 1/4 Turn Install                           |
| 6      | BASE-1    | Johnsonite          | 63 Bumt Umber B                                       | 63                                                        | Burnt Umber B     | -                 | Orion                      | 4" Wall Base (COVE) (CPT Tile & VCT)                     |
| 7      | LVP       | Shaw                | Terrain II 6"x48" - 20 Mil                            | 0454V                                                     | Shade - 00564     | -                 | Dawn Van Dyke 704.668.7938 | 6" Luxury Vinyl Plank (Entry, Reception & Break) 20mil   |
| 8      | BASE-2    | Flat Maple          | 1x6 flat stock stained gray with shoe mold            | Stain TBD Will Match Doors & LVP                          |                   |                   | GC - Approved by Orion     |                                                          |
| 9      | TRANS-1   | Schluter            | Schiene (Same-height Transition)                      | SCHIENE                                                   | Stainless         | -                 | Orion                      | Carpet Tile - LVP Transition (Metal)                     |
| 10     | TRANS-2   | Schluter            | RENO-TK (Sloped Transition)                           | RENO-TK                                                   | Stainless         | -                 | Orion                      | Carpet Tile - LVP Transition (Metal)                     |
| 11     | LAM-1     | Wilsonart           | Slate Gray                                            | D91-60                                                    | Matte             | -                 | Orion                      | Uppers & Lowers - Millwork                               |
| 12     | SS-1      | Wilsonart           | Solid Surface Triton 9212CM                           | 9212CM - Eased Edge 1"                                    | Triton            | -                 | Orion                      | Solid Surface Tops & Backsplash                          |
| 13     | SS-2      | Wilsonart           | Solid Surface Triton 9212CM Backsplash                | 1/2" Backsplash                                           |                   |                   |                            |                                                          |
| 14     | GL-1      | Shop                | 1/2" Clear Tempered (Butt-Joint)                      |                                                           | TBD               | -                 | Orion                      | Reception Entry - Full Light Glass (Side Lights)         |
| 15     | GL DOOR-1 | Shop                | 1/2" Clear Tempered (Full Height)                     |                                                           | TBD               | -                 | Orion                      | Reception Entry - 3-0" Double Doors                      |
| 16     | GL DOOR-1 | Shop                | 24" Ladder Style Pull                                 |                                                           | Brushed Stainless | -                 | Orion                      |                                                          |
| 17     | LF-1      | CREE                | LED Recessed Troffer 4K Lumen                         | ZR24C-40L-501K-10V-FD                                     | TBD               | -                 | Orion                      | 2x2 Lighting Fixure                                      |
| 18     | LF-RE     | Phillips            | 15W LED Tube 5K                                       | Fixure Specific                                           |                   |                   |                            |                                                          |
| 19     | LF-2      | Lithonia            | 4" Recessed WallWash                                  | LDN4-40-X-LW4-WR-LSS-MVOLT-X-X                            | TBD               | -                 | Orion                      | 4" Recessed Can Lights                                   |
| 20     | LF-3      | Jesco               | Under Cabinet Led Slim Stix                           | S601-400K                                                 | TBD               | -                 | Orion                      | Under Cabinet LED Light Fixture                          |
| 21     | E-1       | Trade               | 8 wire (Up to 4x 20amp Circuits) Furniture Infeed     | # of Circuits Depends upon # of Users                     | -                 | _                 | Orion with Electrician     | Power Infeed for Fumiture Systems - Via Trench / Core    |
| 22     | E-2       | Trade               | 1.5" Conduit (Data Cabling to Workstations)           |                                                           | -                 | -                 | Orion                      | 1.5" Conduit via Trench / Core (Flush Mounted Floor Box) |
| 23     | E-3       | Trade               | 2" Conduit (Riser to Telco)                           |                                                           | -                 | *                 | Orion                      | 2" Conduit for Data Circuit (Riser to Telco Closet)      |
| 24     | E-4       | Trade               | Conference Power - Floor Power Duplex & Conduit       |                                                           | -                 | _                 | Orion                      | Power & 1.5" Data Conduit in Flush Mounted Floor Box     |
| 25     | E-5       | Trade               | Faceplates, Switches, and Recepts WHITE               |                                                           |                   |                   |                            |                                                          |
| 26     | E-6       | Trade               | Leviton Occupancy Switches                            | ODS10-ID 120/277 V White                                  |                   |                   |                            |                                                          |
| 27     | E-7       | Trade               | 15Amp 125 V Combination USB 3.1A                      | Legrand or Similar                                        |                   |                   |                            |                                                          |
| 28     | CT-1      | Armstrong           | 2'x2' Acoustical Ceiling Tile                         | Ultima - 2x2 ACT BevelTegular Tiles & 916" Suprafine Grid | -                 | -                 | Orion                      | 2x2 Acoustical Ceiling & Grid                            |
| 30     | WATER-1   | Trade               | Water Supply Line Recessed Box / Supply               | Sioux Chief 696                                           | -                 | -                 | Orion                      | Waterline (Coffee, Water & Ice)                          |
| 31     | DOOR-1    | VT Industries (AWD) | Wood Full Lite Doors                                  | Full Lite Doors                                           | TBD               | -                 | VT Industries              | Interior Veneer Doors                                    |
| 32     | Hardware  | Top Knobs           | Nouveau III Collection or Similar                     | M1284 PN                                                  | Polished Nickel   | -                 | Orion                      | Cabinet Pulls / Hardware                                 |
| 33     | Hardware  | Blum                | Metabox 320M Drawer Series - BLUMATIC                 | Metabox 320M                                              | -                 | -                 | Orion                      | Drawer System                                            |
| 34     | Hardware  | Blum                | Soft Close Euro Hinge - Or Similar Soft Close         |                                                           |                   |                   |                            |                                                          |
| 35     | Hardware  | Elkay               | Celebrity Single Bowl Sink                            | GECR2521L                                                 | Stainless         | -                 | Orion                      | Kitchen Sink                                             |
| 36     | Hardware  | Kohler              | Purist Pull Out Spout                                 | K-7506                                                    | Polished Chrome   | -                 | Orion                      | Kitchen Faucet                                           |
| 37     | Appliance | GE                  | Botton-Freezer Refrigerator 20.9-cu ft or Similar     | ADA Compliant GFE24JSKSS                                  | Stainless         | 2                 | GC - Approved by Orion     | Refrigerator (add waterline)                             |
| 38     | Appliance | GE                  | 2.0-cuft Countertop Microwave 1,200 W or Similar      | ADA Compliant GPES7227SLSS                                | Stainless         | -                 | GC - Approved by Orion     | Microwave (add power duplex to nook locations)           |
| 39     | CN-1      | General Contractor  | Privacy - Deck to Deck Construction / Insulated       |                                                           | -                 | -                 | Orion                      | Conference Areas near Common Areas                       |
| 40     | CN-2      | General Contractor  | 4'x8' Fire Rated Plywood - Painted                    |                                                           | TBD               | -                 | Orion                      | Telco Closet (4'x8' Fire Rated Plywood - Painted)        |
| 41     | MDF-ELE   | Trade               | (2) 20Amp Circuits @ 72" AFF                          |                                                           |                   |                   |                            |                                                          |
| 42     | MDF-ELE-2 | Trade               | (1) 20AMP Circuit At 18" For Rack Service             |                                                           |                   |                   |                            |                                                          |
|        |           |                     |                                                       |                                                           |                   |                   |                            |                                                          |
|        |           |                     |                                                       |                                                           |                   |                   |                            |                                                          |