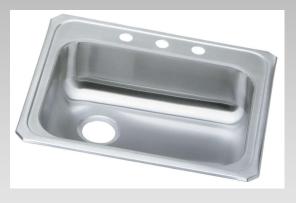

#### PALLETTE "A" CONSTRUCTION STANDARDS (DOR:7/9/2019)

| Line # | KEY       | MANUFACTURER        | NAME                                                  | NUMBER                                                    | COLOR / FINISH    | FABRIC / MATERIAL | REP INFORMATION            | DESCRIPTION                                              |
|--------|-----------|---------------------|-------------------------------------------------------|-----------------------------------------------------------|-------------------|-------------------|----------------------------|----------------------------------------------------------|
| 1      | PAINT-1   | Sherwin Williams    | Emerald Interior Acrylic Flat Walls / Semi Gloss Trim | SW-6252                                                   | Ice Cube          | -                 | Orion                      | Common Wall Paint & Trim                                 |
| 2      | PAINT-2   | Sherwin Williams    | Emerald Interior Acrylic Flat Walls                   | SW-9060                                                   | Connors Lakefront | -                 | Orion                      | Accent Paint                                             |
| 3      | WBW       | Koroseal            | Wall Talker Mag Write White                           | M24800                                                    | White             | -                 | Orion                      |                                                          |
|        |           |                     | Aluminum Trim                                         | 1-3/4" x 5/16"                                            | Annodized         |                   | Orion                      |                                                          |
| 4      | CC-FF     | TBD                 | Concrete Floor Seal                                   | CC-FF                                                     | Seal              | -                 | GC - Approved by Orion     | Clean / Seal Concrete                                    |
| 5      | CPT-1     | Shaw                | No Rules - Disperse Tile                              | 59576                                                     | Climate - 75765   | -                 | Dawn Van Dyke 704.668.7938 | Carpet Tile - 1/4 Turn Install                           |
| 6      | BASE-1    | Johnsonite          | 63 Bumt Umber B                                       | 63                                                        | Burnt Umber B     | -                 | Orion                      | 4" Wall Base (COVE) (CPT Tile & VCT)                     |
| 7      | LVP       | Shaw                | Terrain II 6"x48" - 20 Mil                            | 0454V                                                     | Shade - 00564     | -                 | Dawn Van Dyke 704.668.7938 | 6" Luxury Vinyl Plank (Entry, Reception & Break) 20mil   |
| 8      | BASE-2    | Flat Maple          | 1x6 flat stock stained gray with shoe mold            | Stain TBD Will Match Doors & LVP                          |                   |                   | GC - Approved by Orion     |                                                          |
| 9      | TRANS-1   | Schluter            | Schiene (Same-height Transition)                      | SCHIENE                                                   | Stainless         | -                 | Orion                      | Carpet Tile - LVP Transition (Metal)                     |
| 10     | TRANS-2   | Schluter            | RENO-TK (Sloped Transition)                           | RENO-TK                                                   | Stainless         | -                 | Orion                      | Carpet Tile - LVP Transition (Metal)                     |
| 11     | LAM-1     | Wilsonart           | Slate Gray                                            | D91-60                                                    | Matte             | -                 | Orion                      | Uppers & Lowers - Millwork                               |
| 12     | SS-1      | Wilsonart           | Solid Surface Triton 9212CM                           | 9212CM - Eased Edge 1"                                    | Triton            | -                 | Orion                      | Solid Surface Tops & Backsplash                          |
| 13     | SS-2      | Wilsonart           | Solid Surface Triton 9212CM Backsplash                | 1/2" Backsplash                                           |                   |                   |                            |                                                          |
| 14     | GL-1      | Shop                | 1/2" Clear Tempered (Butt-Joint)                      |                                                           | TBD               | -                 | Orion                      | Reception Entry - Full Light Glass (Side Lights)         |
| 15     | GL DOOR-1 | Shop                | 1/2" Clear Tempered (Full Height)                     |                                                           | TBD               | -                 | Orion                      | Reception Entry - 3-0" Double Doors                      |
| 16     | GL DOOR-1 | Shop                | 24" Ladder Style Pull                                 |                                                           | Brushed Stainless | -                 | Orion                      |                                                          |
| 17     | LF-1      | CREE                | LED Recessed Troffer 4K Lumen                         | ZR24C-40L-501K-10V-FD                                     | TBD               | -                 | Orion                      | 2x2 Lighting Fixure                                      |
| 18     | LF-RE     | Phillips            | 15W LED Tube 5K                                       | Fixure Specific                                           |                   |                   |                            |                                                          |
| 19     | LF-2      | Lithonia            | 4" Recessed WallWash                                  | LDN4-40-X-LW4-WR-LSS-MVOLT-X-X                            | TBD               | -                 | Orion                      | 4" Recessed Can Lights                                   |
| 20     | LF-3      | Jesco               | Under Cabinet Led Slim Stix                           | S601-400K                                                 | TBD               | -                 | Orion                      | Under Cabinet LED Light Fixture                          |
| 21     | E-1       | Trade               | 8 wire (Up to 4x 20amp Circuits) Furniture Infeed     | # of Circuits Depends upon # of Users                     | -                 | _                 | Orion with Electrician     | Power Infeed for Fumiture Systems - Via Trench / Core    |
| 22     | E-2       | Trade               | 1.5" Conduit (Data Cabling to Workstations)           |                                                           | -                 | -                 | Orion                      | 1.5" Conduit via Trench / Core (Flush Mounted Floor Box) |
| 23     | E-3       | Trade               | 2" Conduit (Riser to Telco)                           |                                                           | -                 | *                 | Orion                      | 2" Conduit for Data Circuit (Riser to Telco Closet)      |
| 24     | E-4       | Trade               | Conference Power - Floor Power Duplex & Conduit       |                                                           | -                 | _                 | Orion                      | Power & 1.5" Data Conduit in Flush Mounted Floor Box     |
| 25     | E-5       | Trade               | Faceplates, Switches, and Recepts WHITE               |                                                           |                   |                   |                            |                                                          |
| 26     | E-6       | Trade               | Leviton Occupancy Switches                            | ODS10-ID 120/277 V White                                  |                   |                   |                            |                                                          |
| 27     | E-7       | Trade               | 15Amp 125 V Combination USB 3.1A                      | Legrand or Similar                                        |                   |                   |                            |                                                          |
| 28     | CT-1      | Armstrong           | 2'x2' Acoustical Ceiling Tile                         | Ultima - 2x2 ACT BevelTegular Tiles & 916" Suprafine Grid | -                 | -                 | Orion                      | 2x2 Acoustical Ceiling & Grid                            |
| 30     | WATER-1   | Trade               | Water Supply Line Recessed Box / Supply               | Sioux Chief 696                                           | -                 | -                 | Orion                      | Waterline (Coffee, Water & Ice)                          |
| 31     | DOOR-1    | VT Industries (AWD) | Wood Full Lite Doors                                  | Full Lite Doors                                           | TBD               | -                 | VT Industries              | Interior Veneer Doors                                    |
| 32     | Hardware  | Top Knobs           | Nouveau III Collection or Similar                     | M1284 PN                                                  | Polished Nickel   | -                 | Orion                      | Cabinet Pulls / Hardware                                 |
| 33     | Hardware  | Blum                | Metabox 320M Drawer Series - BLUMATIC                 | Metabox 320M                                              | -                 | -                 | Orion                      | Drawer System                                            |
| 34     | Hardware  | Blum                | Soft Close Euro Hinge - Or Similar Soft Close         |                                                           |                   |                   |                            |                                                          |
| 35     | Hardware  | Elkay               | Celebrity Single Bowl Sink                            | GECR2521L                                                 | Stainless         | -                 | Orion                      | Kitchen Sink                                             |
| 36     | Hardware  | Kohler              | Purist Pull Out Spout                                 | K-7506                                                    | Polished Chrome   | -                 | Orion                      | Kitchen Faucet                                           |
| 37     | Appliance | GE                  | Botton-Freezer Refrigerator 20.9-cu ft or Similar     | ADA Compliant GFE24JSKSS                                  | Stainless         | 2                 | GC - Approved by Orion     | Refrigerator (add waterline)                             |
| 38     | Appliance | GE                  | 2.0-cuft Countertop Microwave 1,200 W or Similar      | ADA Compliant GPES7227SLSS                                | Stainless         | -                 | GC - Approved by Orion     | Microwave (add power duplex to nook locations)           |
| 39     | CN-1      | General Contractor  | Privacy - Deck to Deck Construction / Insulated       |                                                           | -                 | -                 | Orion                      | Conference Areas near Common Areas                       |
| 40     | CN-2      | General Contractor  | 4'x8' Fire Rated Plywood - Painted                    |                                                           | TBD               | -                 | Orion                      | Telco Closet (4'x8' Fire Rated Plywood - Painted)        |
| 41     | MDF-ELE   | Trade               | (2) 20Amp Circuits @ 72" AFF                          |                                                           |                   |                   |                            |                                                          |
| 42     | MDF-ELE-2 | Trade               | (1) 20AMP Circuit At 18" For Rack Service             |                                                           |                   |                   |                            |                                                          |
|        |           |                     |                                                       |                                                           |                   |                   |                            |                                                          |
|        |           |                     |                                                       |                                                           |                   |                   |                            |                                                          |