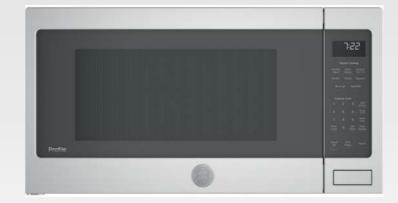

#### PALLETTE "A" CONSTRUCTION STANDARDS (DOR:7/9/2019)

| Line # | KEY       | MANUFACTURER        | NAME                                                  | NUMBER                                                    | COLOR / FINISH    | FABRIC / MATERIAL | REP INFORMATION            | DESCRIPTION                                              |
|--------|-----------|---------------------|-------------------------------------------------------|-----------------------------------------------------------|-------------------|-------------------|----------------------------|----------------------------------------------------------|
| 1      | PAINT-1   | Sherwin Williams    | Emerald Interior Acrylic Flat Walls / Semi Gloss Trim | SW-6252                                                   | Ice Cube          | -                 | Orion                      | Common Wall Paint & Trim                                 |
| 2      | PAINT-2   | Sherwin Williams    | Emerald Interior Acrylic Flat Walls                   | SW-9060                                                   | Connors Lakefront | -                 | Orion                      | Accent Paint                                             |
| 3      | WBW       | Koroseal            | Wall Talker Mag Write White                           | M24800                                                    | White             | -                 | Orion                      |                                                          |
|        |           |                     | Aluminum Trim                                         | 1-3/4" x 5/16"                                            | Annodized         |                   | Orion                      |                                                          |
| 4      | CC-FF     | TBD                 | Concrete Floor Seal                                   | CC-FF                                                     | Seal              | -                 | GC - Approved by Orion     | Clean / Seal Concrete                                    |
| 5      | CPT-1     | Shaw                | No Rules - Disperse Tile                              | 59576                                                     | Climate - 75765   | -                 | Dawn Van Dyke 704.668.7938 | Carpet Tile - 1/4 Turn Install                           |
| 6      | BASE-1    | Johnsonite          | 63 Bumt Umber B                                       | 63                                                        | Burnt Umber B     | -                 | Orion                      | 4" Wall Base (COVE) (CPT Tile & VCT)                     |
| 7      | LVP       | Shaw                | Terrain II 6"x48" - 20 Mil                            | 0454V                                                     | Shade - 00564     | -                 | Dawn Van Dyke 704.668.7938 | 6" Luxury Vinyl Plank (Entry, Reception & Break) 20mil   |
| 8      | BASE-2    | Flat Maple          | 1x6 flat stock stained gray with shoe mold            | Stain TBD Will Match Doors & LVP                          |                   |                   | GC - Approved by Orion     |                                                          |
| 9      | TRANS-1   | Schluter            | Schiene (Same-height Transition)                      | SCHIENE                                                   | Stainless         | -                 | Orion                      | Carpet Tile - LVP Transition (Metal)                     |
| 10     | TRANS-2   | Schluter            | RENO-TK (Sloped Transition)                           | RENO-TK                                                   | Stainless         | -                 | Orion                      | Carpet Tile - LVP Transition (Metal)                     |
| 11     | LAM-1     | Wilsonart           | Slate Gray                                            | D91-60                                                    | Matte             | -                 | Orion                      | Uppers & Lowers - Millwork                               |
| 12     | SS-1      | Wilsonart           | Solid Surface Triton 9212CM                           | 9212CM - Eased Edge 1"                                    | Triton            | -                 | Orion                      | Solid Surface Tops & Backsplash                          |
| 13     | SS-2      | Wilsonart           | Solid Surface Triton 9212CM Backsplash                | 1/2" Backsplash                                           |                   |                   |                            |                                                          |
| 14     | GL-1      | Shop                | 1/2" Clear Tempered (Butt-Joint)                      |                                                           | TBD               | -                 | Orion                      | Reception Entry - Full Light Glass (Side Lights)         |
| 15     | GL DOOR-1 | Shop                | 1/2" Clear Tempered (Full Height)                     |                                                           | TBD               | -                 | Orion                      | Reception Entry - 3-0" Double Doors                      |
| 16     | GL DOOR-1 | Shop                | 24" Ladder Style Pull                                 |                                                           | Brushed Stainless | -                 | Orion                      |                                                          |
| 17     | LF-1      | CREE                | LED Recessed Troffer 4K Lumen                         | ZR24C-40L-501K-10V-FD                                     | TBD               | -                 | Orion                      | 2x2 Lighting Fixure                                      |
| 18     | LF-RE     | Phillips            | 15W LED Tube 5K                                       | Fixure Specific                                           |                   |                   |                            |                                                          |
| 19     | LF-2      | Lithonia            | 4" Recessed WallWash                                  | LDN4-40-X-LW4-WR-LSS-MVOLT-X-X                            | TBD               | -                 | Orion                      | 4" Recessed Can Lights                                   |
| 20     | LF-3      | Jesco               | Under Cabinet Led Slim Stix                           | S601-400K                                                 | TBD               | -                 | Orion                      | Under Cabinet LED Light Fixture                          |
| 21     | E-1       | Trade               | 8 wire (Up to 4x 20amp Circuits) Furniture Infeed     | # of Circuits Depends upon # of Users                     | -                 | _                 | Orion with Electrician     | Power Infeed for Fumiture Systems - Via Trench / Core    |
| 22     | E-2       | Trade               | 1.5" Conduit (Data Cabling to Workstations)           |                                                           | -                 | -                 | Orion                      | 1.5" Conduit via Trench / Core (Flush Mounted Floor Box) |
| 23     | E-3       | Trade               | 2" Conduit (Riser to Telco)                           |                                                           | -                 | *                 | Orion                      | 2" Conduit for Data Circuit (Riser to Telco Closet)      |
| 24     | E-4       | Trade               | Conference Power - Floor Power Duplex & Conduit       |                                                           | -                 | _                 | Orion                      | Power & 1.5" Data Conduit in Flush Mounted Floor Box     |
| 25     | E-5       | Trade               | Faceplates, Switches, and Recepts WHITE               |                                                           |                   |                   |                            |                                                          |
| 26     | E-6       | Trade               | Leviton Occupancy Switches                            | ODS10-ID 120/277 V White                                  |                   |                   |                            |                                                          |
| 27     | E-7       | Trade               | 15Amp 125 V Combination USB 3.1A                      | Legrand or Similar                                        |                   |                   |                            |                                                          |
| 28     | CT-1      | Armstrong           | 2'x2' Acoustical Ceiling Tile                         | Ultima - 2x2 ACT BevelTegular Tiles & 916" Suprafine Grid | -                 | -                 | Orion                      | 2x2 Acoustical Ceiling & Grid                            |
| 30     | WATER-1   | Trade               | Water Supply Line Recessed Box / Supply               | Sioux Chief 696                                           | -                 | -                 | Orion                      | Waterline (Coffee, Water & Ice)                          |
| 31     | DOOR-1    | VT Industries (AWD) | Wood Full Lite Doors                                  | Full Lite Doors                                           | TBD               | -                 | VT Industries              | Interior Veneer Doors                                    |
| 32     | Hardware  | Top Knobs           | Nouveau III Collection or Similar                     | M1284 PN                                                  | Polished Nickel   | -                 | Orion                      | Cabinet Pulls / Hardware                                 |
| 33     | Hardware  | Blum                | Metabox 320M Drawer Series - BLUMATIC                 | Metabox 320M                                              | -                 | -                 | Orion                      | Drawer System                                            |
| 34     | Hardware  | Blum                | Soft Close Euro Hinge - Or Similar Soft Close         |                                                           |                   |                   |                            |                                                          |
| 35     | Hardware  | Elkay               | Celebrity Single Bowl Sink                            | GECR2521L                                                 | Stainless         | -                 | Orion                      | Kitchen Sink                                             |
| 36     | Hardware  | Kohler              | Purist Pull Out Spout                                 | K-7506                                                    | Polished Chrome   | -                 | Orion                      | Kitchen Faucet                                           |
| 37     | Appliance | GE                  | Botton-Freezer Refrigerator 20.9-cu ft or Similar     | ADA Compliant GFE24JSKSS                                  | Stainless         | 2                 | GC - Approved by Orion     | Refrigerator (add waterline)                             |
| 38     | Appliance | GE                  | 2.0-cuft Countertop Microwave 1,200 W or Similar      | ADA Compliant GPES7227SLSS                                | Stainless         | -                 | GC - Approved by Orion     | Microwave (add power duplex to nook locations)           |
| 39     | CN-1      | General Contractor  | Privacy - Deck to Deck Construction / Insulated       |                                                           | -                 | -                 | Orion                      | Conference Areas near Common Areas                       |
| 40     | CN-2      | General Contractor  | 4'x8' Fire Rated Plywood - Painted                    |                                                           | TBD               | -                 | Orion                      | Telco Closet (4'x8' Fire Rated Plywood - Painted)        |
| 41     | MDF-ELE   | Trade               | (2) 20Amp Circuits @ 72" AFF                          |                                                           |                   |                   |                            |                                                          |
| 42     | MDF-ELE-2 | Trade               | (1) 20AMP Circuit At 18" For Rack Service             |                                                           |                   |                   |                            |                                                          |
|        |           |                     |                                                       |                                                           |                   |                   |                            |                                                          |
|        |           |                     |                                                       |                                                           |                   |                   |                            |                                                          |