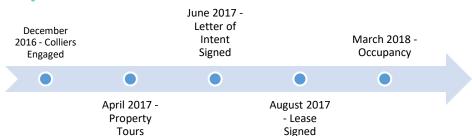

#### **Strategy**

In December 2016 Colliers International was engaged to help Machine Solutions locate a facility in Tucson capable of supporting the current and future needs of the business in additional to providing a work environment aligned with the company culture.

#### Results

In August 2017 Machine Solutions signed an 89-month lease for 19,743 square feet of office and production space. As part of the deal, Landlord managed the build out of the tenant improvements and contributed \$883,894 (\$44.77 PSF) of the \$1,260,004 (\$63.82 PSF) final construction costs. Additional savings include ten (10) months of half rent (\$72,377 value) and a 20% reduction in base rent off the initial proposal (\$315,000 value).

### **Project Timeline**